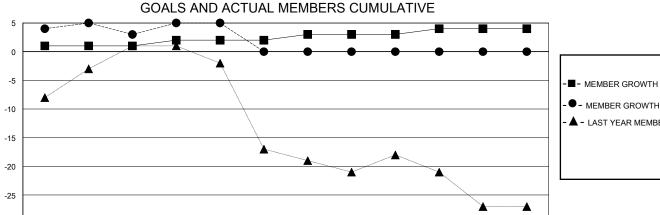

## GOALS AND ACTUAL NEW CLUBS CUMULATIVE

FFR

MAR

| -■- MEMBER GROWTH NET GOAL        |
|-----------------------------------|
| - ● - MEMBER GROWTH ACTUAL        |
| - ▲ - LAST YEAR MEMBERSHIP ACTUAL |
|                                   |
|                                   |
|                                   |
|                                   |
|                                   |
|                                   |